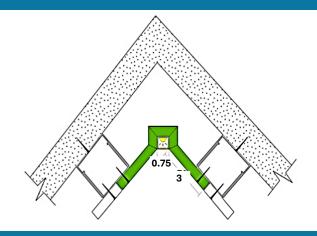

## **Cornice profiles**

with or without lights

**SM-VC301** 

**SM-VC303** 

**SM-VC304** 

**SM-VC305** 

**SM-VC306** 

## **Cornice profiles**

with or without lights

**-** 12 ·