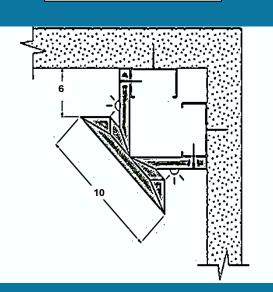

### **Steps & Corners cover**

with or without lights

SM-SC502

SM-SC501

SM-SC504

SM-SC503