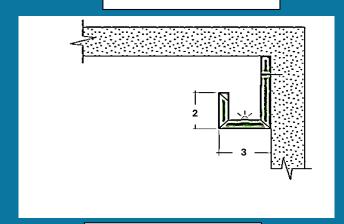

### Light profile

with or without lights

**SM-LT107** 

**SM-LT106** 

**SM-LT108** 

SM-LT109

#### SM-LT110