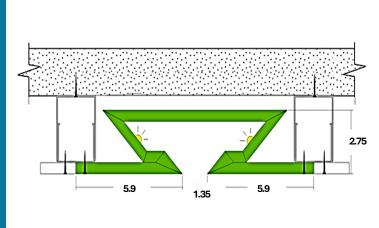

rveddrywalls.com

Custom cut drywall panels in various shapes, sizes, and thicknesses.

Specialty finishes and textures to complement different architectural styles and design aesthetics including peelers and light structures.

Pre-cut designs for specific applications such as curved walls, arches, niches, peelers and more.

Eco-friendly and sustainable drywall options for environmentally conscious projects.

Rapid prototyping and customization services for bespoke design requirements.

SM-Art Curved Drywalls 9225 Ulmerton Rd, FL 33771 +727-428-7201

info@curveddrywalls.com



## Light profile

with or without lights

#### **SM-LT101**





#### **SM-LT102**

**SM-LT103** 



#### **SM-LT104**

**SM-LT105** 







### Light profile

with or without lights

**SM-LT107** 

**SM-LT106** 





**SM-LT108** 

SM-LT109





#### SM-LT110





## Floating ceiling edge

with or without lights

**SM-FC202** 

SM-FC201





SM-FC203

SM-FC204







## Floating ceiling edge

with or without lights

SM-FC206

SM-FC205





**SM-FC207** 

SM-FC208







## **Cornice profiles**

with or without lights

**SM-VC301** 





**SM-VC303** 



**SM-VC304** 



**SM-VC305** 



**SM-VC306** 







## **Valances** with or without lights

#### **SM-CR401**



#### **SM-CR402**



#### **SM-CR403**



#### **SM-CR404**







## **Cornice profiles**

with or without lights

**-** 12 ·





### **Steps & Corners cover**

with or without lights

SM-SC502

SM-SC501





SM-SC504

SM-SC503







## Standard shapes

SM-ST702



SM-ST704



**SM-ST707** 





SM-ST701



**SM-ST705** 







**SM-S