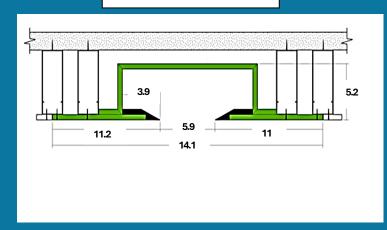

various shapes, sizes, and thicknesses.

Specialty finishes and textures to complement different architectural styles and design aesthetics including peelers and light structures.

Pre-cut designs for specific applications such as curved walls, arches, niches, peelers and more.

Eco-friendly and sustainable drywall options for environmentally conscious projects.

Rapid prototyping and customization services for bespoke design requirements.

SM-Art Curved Drywalls 9225 Ulmerton Rd, FL 33771 +727-428-7201

info@curveddrywalls.com



## Light profile

with or without lights

#### **SM-LT101**





#### **SM-LT102**

**SM-LT103** 



#### **SM-LT104**

**SM-LT105** 







### Light profile

with or without lights

**SM-LT107** 

**SM-LT106** 





**SM-LT108** 

SM-LT109





#### SM-LT110





## Floating ceiling edge

with or without lights

**SM-FC202** 

SM-FC201





SM-FC203

SM-FC204







## Floating ceiling edge

with or without lights

SM-FC206

SM-FC205





**SM-FC207** 

SM-FC208







## **Cornice profiles**

with or without lights

**SM-VC301** 





**SM-VC303** 



**SM-VC304** 



**SM-VC305** 



**SM-VC306** 







## **Valances** with or without lights

#### **SM-CR401**



#### **SM-CR402**



#### **SM-CR403**



#### **SM-CR404**







## **Cornice profiles**

with or without lights

**-** 12 ·





### **Steps & Corners cover**

with or without lights

SM-SC502

SM-SC501





SM-SC504

SM-SC503







## Standard shapes

SM-ST702



SM-ST704



**SM-ST707** 





SM-ST701



**SM-ST705** 







**SM-ST703** 



**SM-ST706** 



**SM-ST708** 



S