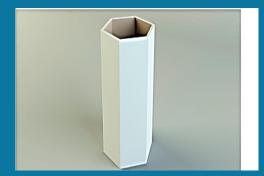

6** 





**SM-LT108** 

SM-LT109





#### SM-LT110





## Floating ceiling edge

with or without lights

**SM-FC202** 

SM-FC201





SM-FC203

SM-FC204







## Floating ceiling edge

with or without lights

SM-FC206

SM-FC205





**SM-FC207** 

SM-FC208







## **Cornice profiles**

with or without lights

**SM-VC301** 





**SM-VC303** 



**SM-VC304** 



**SM-VC305** 



**SM-VC306** 







## **Valances** with or without lights

#### **SM-CR401**



#### **SM-CR402**



#### **SM-CR403**



#### **SM-CR404**







## **Cornice profiles**

with or without lights

**-** 12 ·





### **Steps & Corners cover**

with or without lights

SM-SC502

SM-SC501





SM-SC504

SM-SC503







## Standard shapes

SM-ST702



SM-ST704



**SM-ST707** 





SM-ST701



**SM-ST705** 







**SM-ST703** 



**SM-ST706** 



**SM-ST708** 



SM-C803







## WE CAN CURVE A DRYWALL TO ANY SHAPE YOU NEED. CLEAN, SMOOTH, NO WATER TREATMENT AND NO COMPLECATIONS.