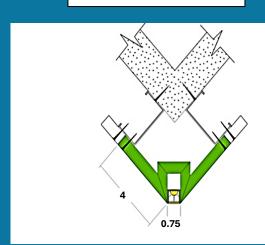

## **Cornice profiles**

with or without lights

**SM-VC301** 

**SM-VC303** 

**SM-VC304** 

**SM-VC305** 

**SM-VC306** 

## **Cornice profiles**

with or without lights

**-** 12 ·