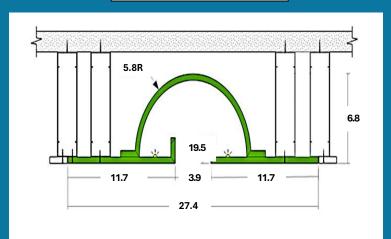

## Light profile

with or without lights

### Light profile

with or without lights

**SM-LT107** 

**SM-LT106** 

**SM-LT108** 

SM-LT109