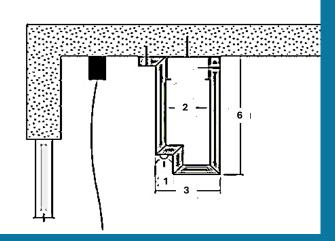

#### **SM-LT104**

**SM-LT105** 

### Light profile

with or without lights

**SM-LT107** 

**SM-LT106** 

**SM-LT108** 

SM-LT109