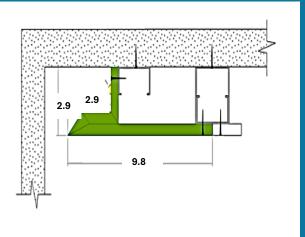

### Light profile

with or without lights

**SM-LT107** 

**SM-LT106** 

**SM-LT108** 

SM-LT109