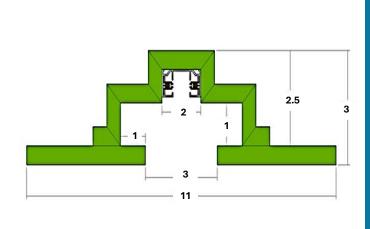

## **Cornice profiles**

with or without lights

**SM-VC301** 

**SM-VC303** 

**SM-VC304** 

**SM-VC305** 

**SM-VC306** 