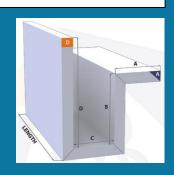

### **Steps & Corners cover**

with or without lights

SM-SC502

SM-SC501

SM-SC504

SM-SC503