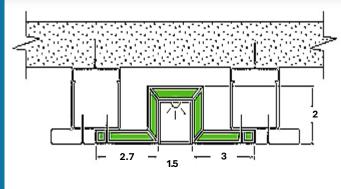

### Light profile

with or without lights

**SM-LT107** 

**SM-LT106** 

**SM-LT108** 

SM-LT109