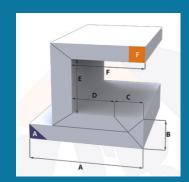

LT106** 





**SM-LT108** 

SM-LT109





#### SM-LT110





## Floating ceiling edge

with or without lights

**SM-FC202** 

SM-FC201





SM-FC203

SM-FC204







## Floating ceiling edge

with or without lights

SM-FC206

SM-FC205





**SM-FC207** 

SM-FC208







## **Cornice profiles**

with or without lights

**SM-VC301** 





**SM-VC303** 



**SM-VC304** 



**SM-VC305** 



**SM-VC306** 







## **Valances** with or without lights

#### **SM-CR401**



#### **SM-CR402**



#### **SM-CR403**



#### **SM-CR404**







## **Cornice profiles**

with or without lights

**-** 12 ·





### **Steps & Corners cover**

with or without lights

SM-SC502

SM-SC501





SM-SC504

SM-SC503







## Standard shapes

SM-ST702



SM-ST704



**SM-ST707** 





SM-ST701



**SM-ST705** 







**SM-ST703** 



**SM-ST706** 



**SM-ST708** 



SM-C803







## WE CAN CURVE A DRYWALL TO ANY SHAPE YOU NEED. CLEAN, SMOOTH, NO WATER TREATMENT AND NO COMPLECATIONS.