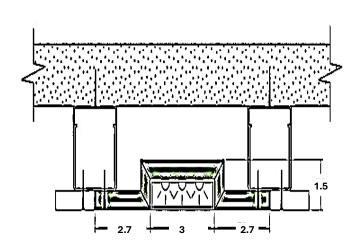

### Light profile

with or without lights

**SM-LT107** 

**SM-LT106** 

**SM-LT108** 

SM-LT109