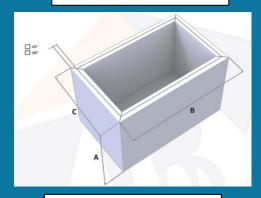

M-LT107** 

**SM-LT106** 





**SM-LT108** 

SM-LT109





#### SM-LT110





## Floating ceiling edge

with or without lights

**SM-FC202** 

SM-FC201





SM-FC203

SM-FC204







## Floating ceiling edge

with or without lights

SM-FC206

SM-FC205





**SM-FC207** 

SM-FC208







## **Cornice profiles**

with or without lights

**SM-VC301** 





**SM-VC303** 



**SM-VC304** 



**SM-VC305** 



**SM-VC306** 







## **Valances** with or without lights

#### **SM-CR401**



#### **SM-CR402**



#### **SM-CR403**



#### **SM-CR404**







## **Cornice profiles**

with or without lights

**-** 12 ·





### **Steps & Corners cover**

with or without lights

SM-SC502

SM-SC501





SM-SC504

SM-SC503







## Standard shapes

SM-ST702



SM-ST704



**SM-ST707** 





SM-ST701



**SM-ST705** 







**SM-ST703** 



**SM-ST706** 



**SM-ST708** 



SM-C803







## WE CAN CURVE A DRYWALL TO ANY SHAPE YOU NEED. CLEAN, SMOOTH, NO WATER TREATMENT AND NO COMPLECATIONS.