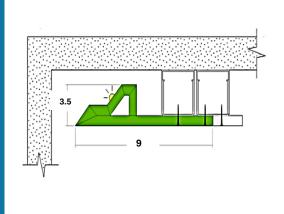

### Light profile

with or without lights

**SM-LT107** 

**SM-LT106** 

**SM-LT108** 

SM-LT109