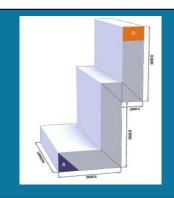

### **Steps & Corners cover**

with or without lights

SM-SC502

SM-SC501

SM-SC504

SM-SC503