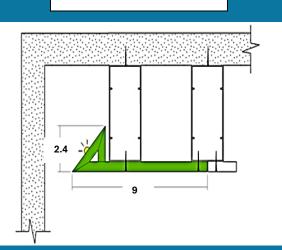

### Light profile

with or without lights

**SM-LT107** 

**SM-LT106** 

**SM-LT108** 

SM-LT109