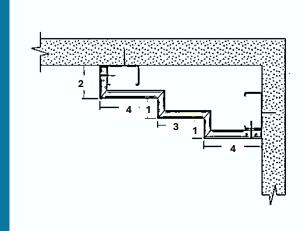

### **Steps & Corners cover**

with or without lights

SM-SC502

SM-SC501

SM-SC504

SM-SC503