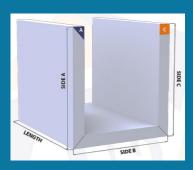

## Standard shapes

SM-ST702

SM-ST704

**SM-ST707** 

SM-ST701

**SM-ST705** 

**SM-ST703** 

**SM-ST706** 