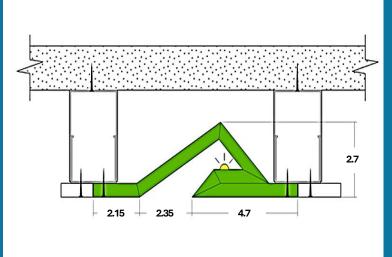

### Light profile

with or without lights

**SM-LT107** 

**SM-LT106** 

**SM-LT108** 

SM-LT109