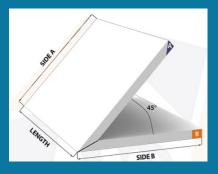

## Standard shapes

SM-ST702

SM-ST704

**SM-ST707** 

SM-ST701

**SM-ST705** 

**SM-ST703** 

**SM-ST706** 