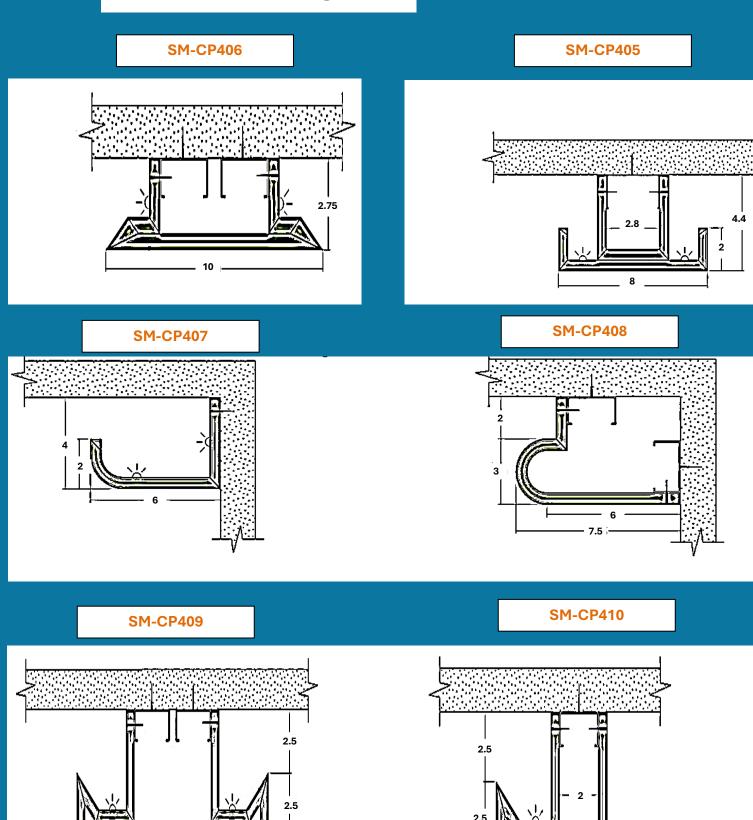

## **Valances** with or without lights

#### **SM-CR401**

#### **SM-CR402**

#### **SM-CR403**

#### **SM-CR404**