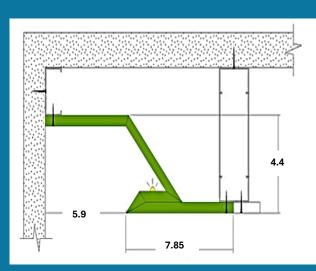

### Light profile

with or without lights

**SM-LT107** 

**SM-LT106** 

**SM-LT108** 

SM-LT109