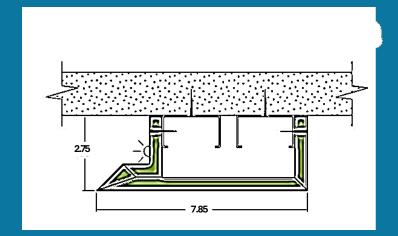

Pre-cut designs for specific applications such as curved walls, arches, niches, peelers and more.

Eco-friendly and sustainable drywall options for environmentally conscious projects.

Rapid prototyping and customization services for bespoke design requirements.

SM-Art Curved Drywalls 9225 Ulmerton Rd, FL 33771 +727-428-7201

info@curveddrywalls.com



## Light profile

with or without lights

#### **SM-LT101**





#### **SM-LT102**

**SM-LT103** 



#### **SM-LT104**

**SM-LT105** 







### Light profile

with or without lights

**SM-LT107** 

**SM-LT106** 





**SM-LT108** 

SM-LT109





#### SM-LT110





## Floating ceiling edge

with or without lights

**SM-FC202** 

SM-FC201





SM-FC203

SM-FC204







## Floating ceiling edge

with or without lights

SM-FC206

SM-FC205





**SM-FC207** 

SM-FC208







## **Cornice profiles**

with or without lights

**SM-VC301** 





**SM-VC303** 



**SM-VC304** 



**SM-VC305** 



**SM-VC306** 







## **Valances** with or without lights

#### **SM-CR401**



#### **SM-CR402**



#### **SM-CR403**



#### **SM-CR404**







## **Cornice profiles**

with or without lights

**-** 12 ·





### **Steps & Corners cover**

with or without lights

SM-SC502

SM-SC501





SM-SC504

SM-SC503







## Standard shapes

SM-ST702



SM-ST704



**SM-ST707** 





SM-ST701



**SM-ST705** 







**SM-ST703** 



**SM-ST706** 



**SM-ST708** 



SM-C803







## WE CAN CURVE A DRYWALL TO ANY SHAPE YOU NEED. CLEAN, SMOOTH, NO WATER TREATMENT AND NO COMPLECATIONS.