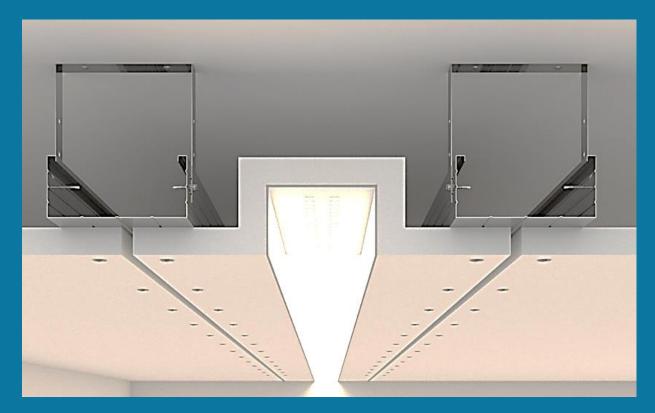

## Light profile

with or without lights

### Light profile

with or without lights

**SM-LT107** 

**SM-LT106** 

**SM-LT108** 

SM-LT109