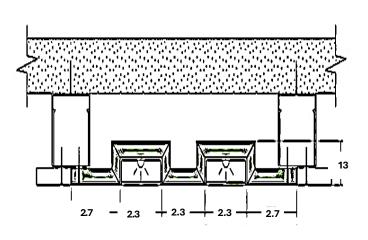

### Light profile

with or without lights

**SM-LT107** 

**SM-LT106** 

**SM-LT108** 

SM-LT109