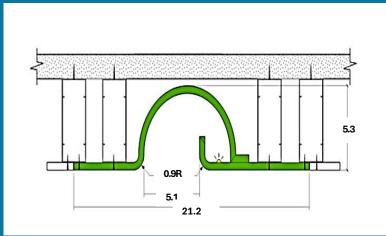

## Light profile

with or without lights

### Light profile

with or without lights

**SM-LT107** 

**SM-LT106** 

**SM-LT108** 

SM-LT109