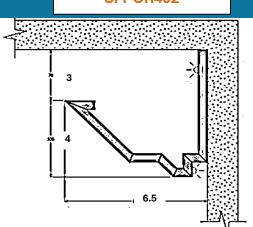

## Floating ceiling edge

with or without lights

**SM-FC202** 

SM-FC201

SM-FC203

SM-FC204

## Floating ceiling edge

with or without lights

SM-FC206

SM-FC205

**SM-FC207** 

SM-FC208